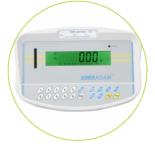

### Speed, Performance, Value - Perfect Balance

- 5 weighing units (kg, g, lb, oz, lb:oz)
- · Automatic memory accumulation
- · Pre-set counting with alarm
- · Date and time
- Adjustable filters
- Full range tare
- Accumulation of Weight
- Wall mount bracket
- Check-weighing with low and high limits
- Check weighing LED bar graph
- Capacity tracker
- Large backlit LCD display

- Full colour coded keypad with numeric entry
- Simple user-friendly operation
- Splashproof to protect from accidental spills
- Easy access to the rechargeable battery
- RS-232 bi-directional interface
- External calibration
- Auto sleep / power down function to save battery life
- Mains Power Cord
- Animal / dynamic weighing
- Check weighing
- Parts counting
- Weighing