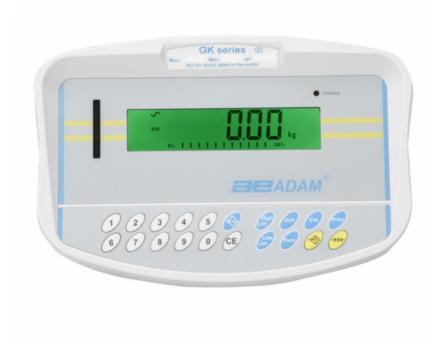

### Speed, Performance, Value - Perfect Balance

- 5 weighing units (kg, g, lb, oz, lb:oz)
- · Automatic memory accumulation
- · Pre-set counting with alarm
- · Date and time
- Adjustable filters
- Full range tare
- Accumulation of Weight
- Wall mount bracket
- Check-weighing with low and high limits
- Check weighing LED bar graph
- Capacity tracker
- Large backlit LCD display

- Full colour coded keypad with numeric entry
- Simple user-friendly operation
- Splashproof to protect from accidental spills
- Easy access to the rechargeable battery
- RS-232 bi-directional interface
- External calibration
- Auto sleep / power down function to save battery life
- Mains Power Cord
- Animal / dynamic weighing
- Check weighing
- Parts counting
- Weighing