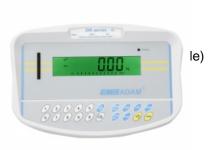

### Speed, Performance, Value - Perfect Balance

- 5 weighing units (kg, g, lb, oz, lb:oz)
- · Automatic memory accumulation
- · Pre-set counting with alarm
- · Date and time
- Adjustable filters
- Full range tare
- Accumulation of Weight
- Wall mount bracket
- Check-weighing with low and high limits
- Check weighing LED bar graph
- Capacity tracker
- Large backlit LCD display

- Full colour coded keypad with numeric entry
- Simple user-friendly operation
- Splashproof to protect from accidental spills
- Easy access to the rechargeable battery
- RS-232 bi-directional interface
- External calibration
- Auto sleep / power down function to save battery life
- Mains Power Cord
- Animal / dynamic weighing
- Check weighing
- Parts counting
- Weighing