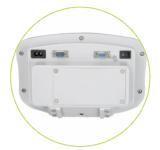

### **General Specifications**

| Model              | GK                                   |
|--------------------|--------------------------------------|
| Tare functions     | FULL                                 |
| Interface          | Bi-directional RS-232 output         |
| Power supply       | 230VAC, 50/60Hz, 115v Optional       |
| Battery            | 6V 4AH Rechargeable Battery          |
| Display            | 6 digit LCD with backlight, 9LED bar |
| Housing            | Indicator Housing ABS Plastic        |
| Overall dimensions | 9.9 x 4.3 x 6.7" / 252 x 110 x 170mm |
| (wxdxh)            |                                      |